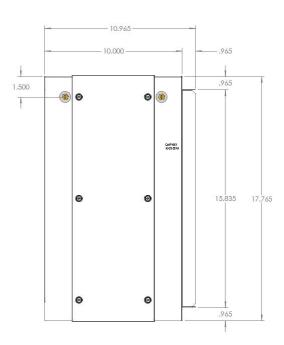

### **Dimensional Drawing – DACA-MQ48F-13-1K**

### **Details**

| Air Filter Dimens     | <u>sions (HxWxD nominal</u> | <u>): 18.00" x 24.00" x 4.00"</u> |
|-----------------------|-----------------------------|-----------------------------------|
| Air Filter Dimens     | sions (HxWxD exact):        | 17.38" x 23.38" x 3.75"           |
| <b>Cabinet Dimens</b> | ions (HxWxD):               | 17.94" x 26.06" x 11.00"          |
| Net Weight (lbs)      | :                           |                                   |
| Air Filter, Cabine    | et and Packaging:           | 21.53                             |
| Air Filter (1 requ    | ired):                      | 1.85                              |
| Cabinet:              |                             | 16.08                             |
| Replacement Fi        | ter(s):                     |                                   |
| Part No. (each):      | , ,                         | DACA-MQM-13-1                     |
| Part No. (box of      | 6):                         | DACA-MQM-13-1B                    |
| Description:          | Air Filter, AmAir 1300      | Nominal Size MERV 13              |