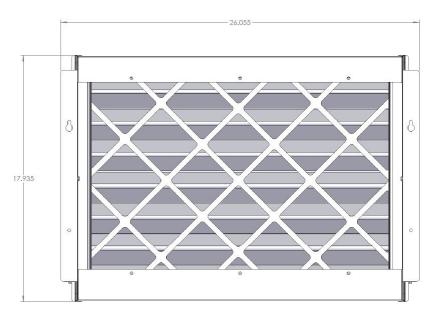

### **Dimensional Drawing – DACA-MQ48F-13-1K**

### **Details**

| Air Filter Dimens     | <u>sions (HxWxD nominal</u> | <u>): 18.00" x 24.00" x 4.00"</u> |
|-----------------------|-----------------------------|-----------------------------------|
| Air Filter Dimens     | sions (HxWxD exact):        | 17.38" x 23.38" x 3.75"           |
| <b>Cabinet Dimens</b> | ions (HxWxD):               | 17.94" x 26.06" x 11.00"          |
| Net Weight (lbs)      | :                           |                                   |
| Air Filter, Cabine    | et and Packaging:           | 21.53                             |
| Air Filter (1 requ    | ired):                      | 1.85                              |
| Cabinet:              |                             | 16.08                             |
| Replacement Fi        | ter(s):                     |                                   |
| Part No. (each):      | , ,                         | DACA-MQM-13-1                     |
| Part No. (box of      | 6):                         | DACA-MQM-13-1B                    |
| Description:          | Air Filter, AmAir 1300      | Nominal Size MERV 13              |