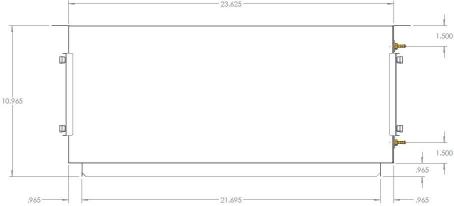

### **Dimensional Drawing – DACA-MQ48F-13-1K**

### **Details**

| Air Filter Dimens     | <u>sions (HxWxD nominal</u> | <u>): 18.00" x 24.00" x 4.00"</u> |
|-----------------------|-----------------------------|-----------------------------------|
| Air Filter Dimens     | sions (HxWxD exact):        | 17.38" x 23.38" x 3.75"           |
| <b>Cabinet Dimens</b> | ions (HxWxD):               | 17.94" x 26.06" x 11.00"          |
| Net Weight (lbs)      | :                           |                                   |
| Air Filter, Cabine    | et and Packaging:           | 21.53                             |
| Air Filter (1 requ    | ired):                      | 1.85                              |
| Cabinet:              |                             | 16.08                             |
| Replacement Fi        | ter(s):                     |                                   |
| Part No. (each):      | , ,                         | DACA-MQM-13-1                     |
| Part No. (box of      | 6):                         | DACA-MQM-13-1B                    |
| Description:          | Air Filter, AmAir 1300      | Nominal Size MERV 13              |