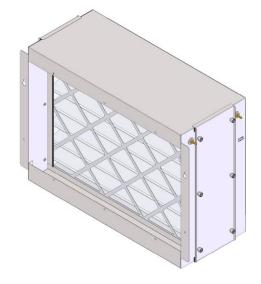

|
| Net Weight (lbs)      | :                           |                                   |
| Air Filter, Cabine    | et and Packaging:           | 21.53                             |
| Air Filter (1 requ    | ired):                      | 1.85                              |
| Cabinet:              |                             | 16.08                             |
| Replacement Fi        | ter(s):                     |                                   |
| Part No. (each):      | , ,                         | DACA-MQM-13-1                     |
| Part No. (box of      | 6):                         | DACA-MQM-13-1B                    |
| Description:          | Air Filter, AmAir 1300      | Nominal Size MERV 13              |

### Appearance - MERV 13 Air Filter and Cabinet Kit



## **Submittal Data Sheet**

| Approval:     |  |  |
|---------------|--|--|
| Date:         |  |  |
| Construction: |  |  |
| Unit #:       |  |  |
| Drawing #:    |  |  |

### Table 1.0 Performance Data

| Model No. | Airflow | <u>CFM</u> | <u>Filter IPD</u> | <u>Filter FPD</u> |
|-----------|---------|------------|-------------------|-------------------|
| Daikin    |         |            |                   |                   |
| FXMQ48MFV | /JU     | 636        | .060              | .390              |



# **Submittal Data Sheet**

| Project Name: |   |
|---------------|---|
| _ocation:     |   |
| Engineer:     |   |
| Submitted to: |   |
| Submitted by: |   |
| Reference:    | _ |

| Approval:     |  |
|---------------|--|
| Date:         |  |
| Construction: |  |
| Unit #: